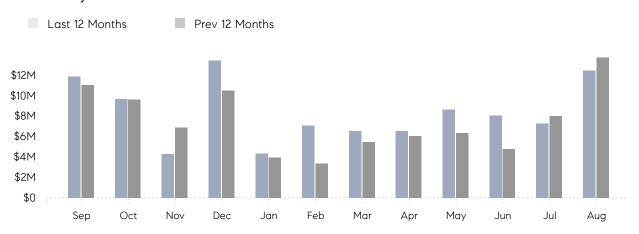

### **Property Statistics**

|               |               | Aug 2022     | Aug 2021     | % Change |  |
|---------------|---------------|--------------|--------------|----------|--|
| Single-Family | # OF SALES    | 19           | 20           | -5.0%    |  |
|               | SALES VOLUME  | \$12,479,000 | \$13,729,490 | -9.1%    |  |
|               | AVERAGE PRICE | \$656,789    | \$686,475    | -4.3%    |  |
|               | AVERAGE DOM   | 26           | 29           | -10.3%   |  |

### Monthly Total Sales Volume