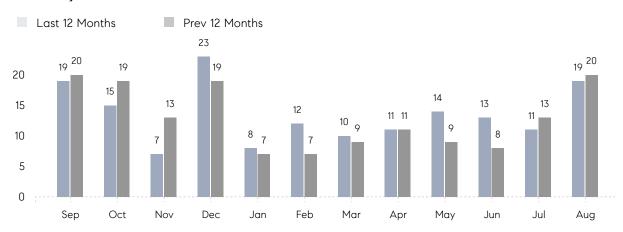

### **Property Statistics**

|               |               | Aug 2022     | Aug 2021     | % Change |  |
|---------------|---------------|--------------|--------------|----------|--|
| Single-Family | # OF SALES    | 19           | 20           | -5.0%    |  |
|               | SALES VOLUME  | \$12,479,000 | \$13,729,490 | -9.1%    |  |
|               | AVERAGE PRICE | \$656,789    | \$686,475    | -4.3%    |  |
|               | AVERAGE DOM   | 26           | 29           | -10.3%   |  |

### Monthly Sales